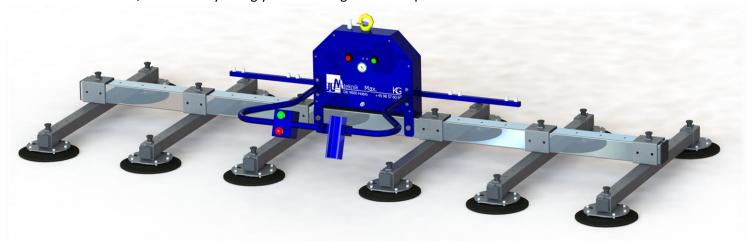

## Plate Lifting Yoke 12/1200

 $C \in$ 

Danish-made, user-friendly lifting yoke for lifting horizontal plates.

- Lifting capacity of 1200 kg
- Supplied with 12 pcs. 9" suction cups
- 30 mm overhang on suction cups
- Each suction cup can move 14 mm
- Holder for remote control for hoist
- Adjustable arms on the main boom and adjustable suction cups on the arms
- Plate size of up to 3000 x 1500 mm with a minimum weight of 15 kg
- Buttons for turning the vacuum on and off
- Built-in safety switch for stopping (chain must be slack for release)
- When releasing, compressed air is blown into the suction cups so that the lifting yoke can be quickly lifted from the plate
- Vacuum gauge for vacuum level
- Supplied with compressed air of 6-6.5 bar
- CE approved and complies with 13155.
- Own weight of 96 kg