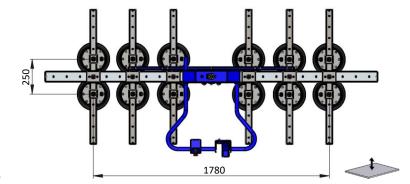

## Plate Lifting Yoke 12/1200

 $C \in$ 

Danish-made, user-friendly lifting yoke for lifting horizontal plates.

- Lifting capacity of 1200 kg
- Supplied with 12 pcs. 9" suction cups
- 30 mm overhang on suction cups
- Each suction cup can move 14 mm
- Holder for remote control for hoist
- Adjustable arms on the main boom and adjustable suction cups on the arms
- Plate size of up to 3000 x 1500 mm with a minimum weight of 15 kg
- Buttons for turning the vacuum on and off
- Built-in safety switch for stopping (chain must be slack for release)
- When releasing, compressed air is blown into the suction cups so that the lifting yoke can be quickly lifted from the plate
- Vacuum gauge for vacuum level
- Supplied with compressed air of 6-6.5 bar
- CE approved and complies with 13155.
- Own weight of 96 kg