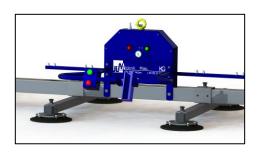

## Plate Lifting Yoke 12/1200

 $C \in$ 

Danish-made, user-friendly lifting yoke for lifting horizontal plates.

- Lifting capacity of 1200 kg
- Supplied with 12 pcs. 9" suction cups
- 30 mm overhang on suction cups
- Each suction cup can move 14 mm
- Holder for remote control for hoist
- Adjustable arms on the main boom and adjustable suction cups on the arms
- Plate size of up to 3000 x 1500 mm with a minimum weight of 15 kg
- Buttons for turning the vacuum on and off
- Built-in safety switch for stopping (chain must be slack for release)
- When releasing, compressed air is blown into the suction cups so that the lifting yoke can be quickly lifted from the plate
- Vacuum gauge for vacuum level
- Supplied with compressed air of 6-6.5 bar
- CE approved and complies with 13155.
- Own weight of 96 kg