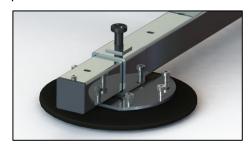

## Plate Lifting Yoke 12/1200

 $C \in$ 

Danish-made, user-friendly lifting yoke for lifting horizontal plates.

- Lifting capacity of 1200 kg
- Supplied with 12 pcs. 9" suction cups
- 30 mm overhang on suction cups
- Each suction cup can move 14 mm
- Holder for remote control for hoist
- Adjustable arms on the main boom and adjustable suction cups on the arms
- Plate size of up to 3000 x 1500 mm with a minimum weight of 15 kg
- Buttons for turning the vacuum on and off
- Built-in safety switch for stopping (chain must be slack for release)
- When releasing, compressed air is blown into the suction cups so that the lifting yoke can be quickly lifted from the plate
- Vacuum gauge for vacuum level
- Supplied with compressed air of 6-6.5 bar
- CE approved and complies with 13155.
- Own weight of 96 kg