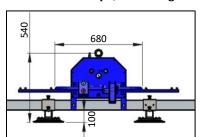

## Plate Lifting Yoke 12/1200

 $C \in$ 

Danish-made, user-friendly lifting yoke for lifting horizontal plates.

- Lifting capacity of 1200 kg
- Supplied with 12 pcs. 9" suction cups
- 30 mm overhang on suction cups
- Each suction cup can move 14 mm
- Holder for remote control for hoist
- Adjustable arms on the main boom and adjustable suction cups on the arms
- Plate size of up to 3000 x 1500 mm with a minimum weight of 15 kg
- Buttons for turning the vacuum on and off
- Built-in safety switch for stopping (chain must be slack for release)
- When releasing, compressed air is blown into the suction cups so that the lifting yoke can be quickly lifted from the plate
- Vacuum gauge for vacuum level
- Supplied with compressed air of 6-6.5 bar
- CE approved and complies with 13155.
- Own weight of 96 kg