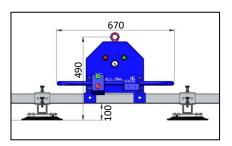

## Plate Lifting Yoke 6/500

CE

Danish-made, user-friendly lifting yoke for lifting horizontal plates

- Lifting capacity of 500 kg
- Supplied with 6 pcs. 9" suction cups
- 30 mm overhang on suction cups
- Each suction cup can move 14 mm
- Holder for remote control for hoist
- Adjustable arms on the main boom and adjustable suction cups on the arms
- Plate size of up to 3000 x 1500 mm with a minimum weight of 15 kg
- Buttons for turning the vacuum on and off
- Built-in safety switch for stopping (chain must be slack for release)
- When releasing, compressed air is blown into the suction cups so that the lifting yoke can be quickly lifted from the plate
- Vacuum gauge for vacuum level
- Supplied with compressed air of 6-6.5 bar
- CE approved and complies with 13155.
- Own weight of 60 kg