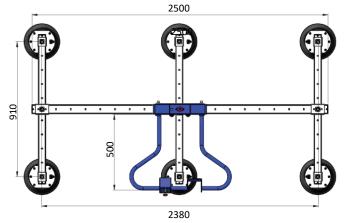

## Plate Lifting Yoke 6/500

CE

Danish-made, user-friendly lifting yoke for lifting horizontal plates

- Lifting capacity of 500 kg
- Supplied with 6 pcs. 9" suction cups
- 30 mm overhang on suction cups
- Each suction cup can move 14 mm
- Holder for remote control for hoist
- Adjustable arms on the main boom and adjustable suction cups on the arms
- Plate size of up to 3000 x 1500 mm with a minimum weight of 15 kg
- Buttons for turning the vacuum on and off
- Built-in safety switch for stopping (chain must be slack for release)
- When releasing, compressed air is blown into the suction cups so that the lifting yoke can be quickly lifted from the plate
- Vacuum gauge for vacuum level
- Supplied with compressed air of 6-6.5 bar
- CE approved and complies with 13155.
- Own weight of 60 kg