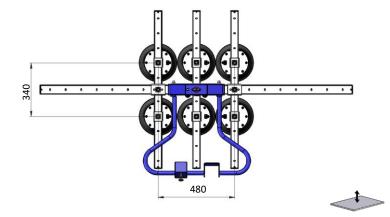

## Plate Lifting Yoke 6/500

CE

Danish-made, user-friendly lifting yoke for lifting horizontal plates

- Lifting capacity of 500 kg
- Supplied with 6 pcs. 9" suction cups
- 30 mm overhang on suction cups
- Each suction cup can move 14 mm
- Holder for remote control for hoist
- Adjustable arms on the main boom and adjustable suction cups on the arms
- Plate size of up to 3000 x 1500 mm with a minimum weight of 15 kg
- Buttons for turning the vacuum on and off
- Built-in safety switch for stopping (chain must be slack for release)
- When releasing, compressed air is blown into the suction cups so that the lifting yoke can be quickly lifted from the plate
- Vacuum gauge for vacuum level
- Supplied with compressed air of 6-6.5 bar
- CE approved and complies with 13155.
- Own weight of 60 kg