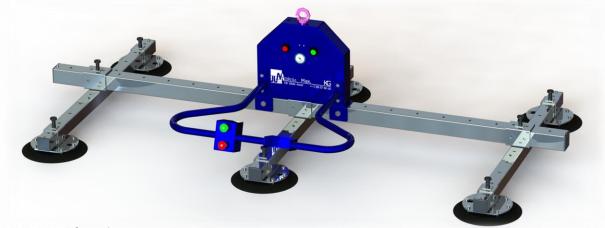

## Plate Lifting Yoke 6/500

CE

Danish-made, user-friendly lifting yoke for lifting horizontal plates

- Lifting capacity of 500 kg
- Supplied with 6 pcs. 9" suction cups
- 30 mm overhang on suction cups
- Each suction cup can move 14 mm
- Holder for remote control for hoist
- Adjustable arms on the main boom and adjustable suction cups on the arms
- Plate size of up to 3000 x 1500 mm with a minimum weight of 15 kg
- Buttons for turning the vacuum on and off
- Built-in safety switch for stopping (chain must be slack for release)
- When releasing, compressed air is blown into the suction cups so that the lifting yoke can be quickly lifted from the plate
- Vacuum gauge for vacuum level
- Supplied with compressed air of 6-6.5 bar
- CE approved and complies with 13155.
- Own weight of 60 kg